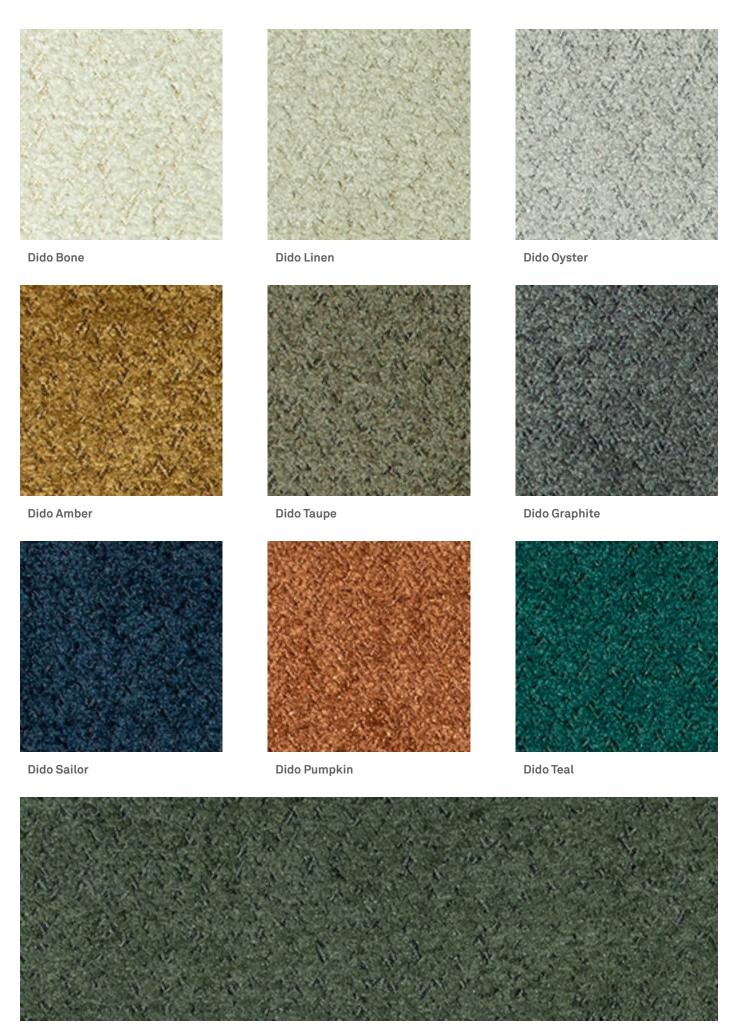

## Dido

Fabric for life's busiest places.

Dido Kale

## Dido

140cm Width

Composition 100% Polyester Roll size 40m approx.

Weight 840g per lineal metre

Use Healthcare, Hospitality, Education

Abrasion 100,000 Martindale Flammability AS1530.3

Light Fastness

**Greenguard Gold Certified** Environmental Other Stain - Odour Resistant